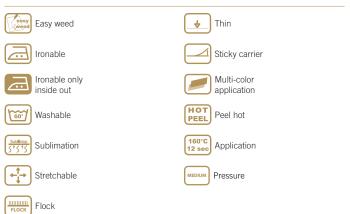

## APPLICATION INSTRUCTIONS

- Temperature: 150° C
- Time: 10 15 sec.
- Pressure: Medium (#4-6 on Hotronix®)
- Peel: Warm

# CARE INSTRUCTIONS

Machine wash up to 40° C using mild detergent. Do not use bleach. Dry at normal dryer settings on household machines. Do not dry clean. Iron only inside out.

#### STORAGE

Store in cool, dry area. Avoid direct heat, sunlight and humidity.